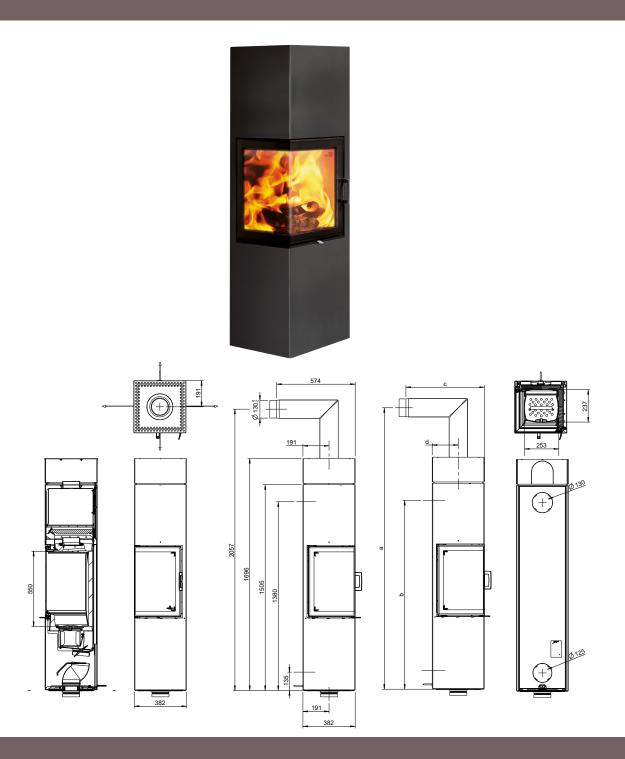

## SLIM 2.0 LEFT

| Dimensions and weight                                          |             |
|----------------------------------------------------------------|-------------|
| Height [mm]                                                    | 1505        |
| Width [mm]                                                     | 382         |
| Depth [mm]                                                     | 382         |
| Combustion chamber width [mm]                                  | 253         |
| Combustion chamber height [mm]                                 | 550         |
| Combustion chamber depth [mm]                                  | 237         |
| Baking compartment width [mm]                                  | -           |
| Baking compartment height [mm]                                 | -           |
| Baking compartment depth [mm]                                  | -           |
| Warming drawer, width [mm]                                     | -           |
| Warming compartment height [mm]                                | -           |
| Warming drawer, depth [mm]                                     | -           |
| Dimensions, a (with Austroflamm elbow piece) [mm]              | 2057        |
| Dimensions, b (with Austroflamm elbow piece) [mm]              | 1380        |
| Dimensions, c (with Austroflamm elbow piece) [mm]              | 574         |
| Dimensions, d (with Austroflamm elbow piece) [mm]              | 191         |
| Flue pipe outlet, diameter [mm]                                | 130         |
| Outside air connection diameter [Ø mm]                         | 125         |
| Weight, basic appliance [kg]                                   | 138         |
| Weight Xtra [kg]                                               | -           |
| Weight, HMS [kg]                                               | 39          |
| Total weight inc. steel case (STM) [kg]                        | 138         |
| Total weight inc. ceramic case (KGM) [kg]                      | -           |
| Total weight inc. soapstone case (SPM) [kg]                    | -           |
| dP Radiation front [mm]                                        | 900         |
| dS1 Distance left [mm]                                         | 900         |
| dR Distance rear [mm]                                          | 230         |
| dS2 Distance right [mm]                                        | 230         |
| dB Distance bottom [mm]                                        | 0           |
| Output                                                         |             |
| Nominal heat efficiency [kW]                                   | 5.0         |
| Minimum heat output [kW]                                       | 3.0         |
| Maximum heat output [kW]                                       | 7.0         |
| Minimum room heating capacity [m³]                             | 48          |
| Maximum room heating capacity [m]                              | 124         |
| Energy efficiency class                                        | A+          |
| Data for the chimney sweep                                     |             |
| Exhaust gas mass flow [g/s]                                    | 5.8         |
| Flue gas temperature [°C]                                      | 237         |
| Minimum delivery pressure at nominal heat output [Pa]          | 12          |
| at 0.8 times nominal heat output [Pa]                          | 10          |
|                                                                | , ·•        |
| Equipment                                                      |             |
| Xtra heat storage technology                                   | -           |
| Heat Memory System                                             | Accessories |
| External air connection / operation independent of ambient air | Yes         |