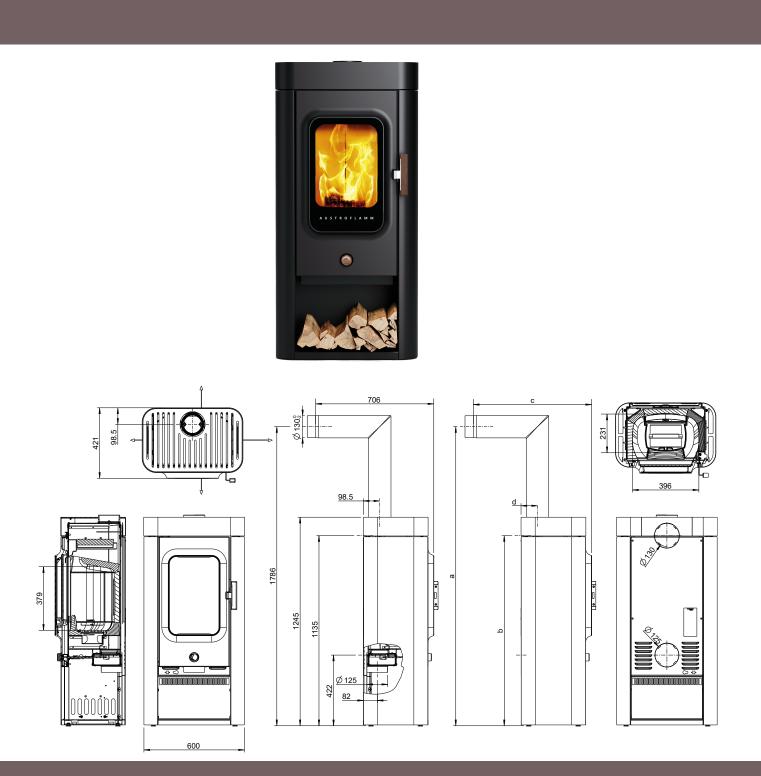

## SINA

| Dimensions and weight                                          |             |
|----------------------------------------------------------------|-------------|
| Height [mm]                                                    | 1245        |
| Width [mm]                                                     | 600         |
| Depth [mm]                                                     | 421         |
| Combustion chamber width [mm]                                  | 396         |
| Combustion chamber height [mm]                                 | 379         |
| -                                                              |             |
| Combustion chamber depth [mm]                                  | 231         |
| Baking compartment width [mm]                                  |             |
| Baking compartment height [mm]                                 | -           |
| Baking compartment depth [mm]                                  | -           |
| Warming drawer, width [mm]                                     | -           |
| Warming compartment height [mm]                                | -           |
| Warming drawer, depth [mm]                                     | -           |
| Dimensions, a (with Austroflamm elbow piece) [mm]              | 1786        |
| Dimensions, b (with Austroflamm elbow piece) [mm]              | 1135        |
| Dimensions, c (with Austroflamm elbow piece) [mm]              | 706         |
| Dimensions, d (with Austroflamm elbow piece) [mm]              | 99          |
| Flue pipe outlet, diameter [mm]                                | 130         |
| Outside air connection diameter [Ø mm]                         | 125         |
| Weight, basic appliance [kg]                                   | 156         |
| Weight Xtra [kg]                                               | -           |
| Weight, HMS [kg]                                               | 67          |
| Total weight inc. steel case (STM) [kg]                        | 156         |
| Total weight inc. ceramic case (KGM) [kg]                      | -           |
| Total weight inc. soapstone case (SPM) [kg]                    | -           |
| dR Distance rear [mm]                                          | 150         |
| dS1 Distance left [mm]                                         | 250         |
| dS2 Distance right [mm]                                        | 250         |
| dP Radiation front [mm]                                        | 1000        |
| dF Radiation to the floor [mm]                                 | -           |
| dB Distance bottom [mm]                                        | 0           |
| dL 1 Radiation left [mm]                                       | -           |
| dL 2 Radiation right [mm]                                      | -           |
| dC Distance above [mm]                                         | 750         |
| Minimum distance from non-flammable materials [mm]             | 50          |
| Output                                                         |             |
|                                                                |             |
| Nominal heat efficiency [kW]                                   | 6.0         |
| Minimum heat output [kW]                                       | -           |
| Maximum heat output [kW]                                       | 8.0         |
| Minimum room heating capacity [m³]                             | 65          |
| Maximum room heating capacity [m <sup>3</sup> ]                | 165         |
| Energy efficiency class                                        | A+          |
| Data for the chimney sweep                                     |             |
| Exhaust gas mass flow [g/s]                                    | 4.4         |
| Flue gas temperature [°C]                                      | 271         |
| Minimum delivery pressure at nominal heat output [Pa]          | 12          |
| at 0.8 times nominal heat output [Pa]                          | 10          |
| Equipment                                                      |             |
| Xtra heat storage technology                                   | -           |
| Heat Memory System                                             | Accessories |
| External air connection / operation independent of ambient air | Yes         |
| Ash removal                                                    | Ash box     |
|                                                                |             |