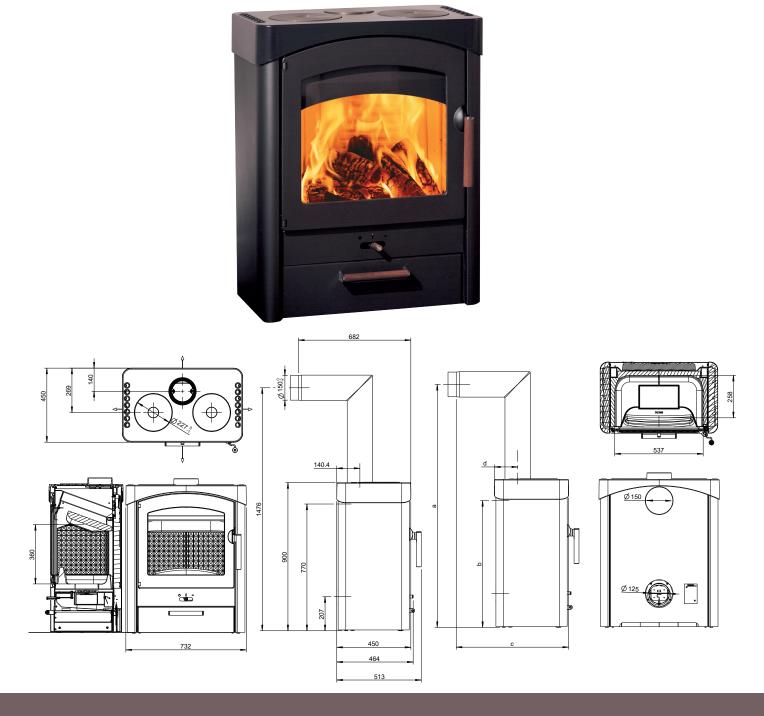

## **PALLAS**

| Dimensions and weight                                          |             |
|----------------------------------------------------------------|-------------|
| Height [mm]                                                    | 900         |
| Width [mm]                                                     | 732         |
| Depth [mm]                                                     | 450         |
| Combustion chamber width [mm]                                  | 537         |
| Combustion chamber height [mm]                                 | 360         |
| Combustion chamber depth [mm]                                  | 258         |
| Baking compartment width [mm]                                  | -           |
| Baking compartment height [mm]                                 | -           |
| Baking compartment depth [mm]                                  | -           |
| Warming drawer, width [mm]                                     | -           |
| Warming compartment height [mm]                                | -           |
| Warming drawer, depth [mm]                                     | -           |
| Dimensions, a (with Austroflamm elbow piece) [mm]              | 1476        |
| Dimensions, b (with Austroflamm elbow piece) [mm]              | 770         |
| Dimensions, c (with Austroflamm elbow piece) [mm]              | 682         |
| Dimensions, d (with Austroflamm elbow piece) [mm]              | 140         |
| Flue pipe outlet, diameter [mm]                                | 150         |
| Outside air connection diameter [Ø mm]                         | 125         |
| Weight, basic appliance [kg]                                   | 143         |
| Weight Xtra [kg]                                               | -           |
| Weight, HMS [kg]                                               | 86          |
| Total weight inc. steel case (STM) [kg]                        | 154         |
| Total weight inc. ceramic case (KGM) [kg]                      | 184         |
| Total weight inc. soapstone case (SPM) [kg]                    | 248         |
| dR Distance rear [mm]                                          | 100         |
| dS1 Distance left [mm]                                         | 100         |
| dS2 Distance right [mm]                                        | 100         |
| dP Radiation front [mm]                                        | 1200        |
| dF Radiation to the floor [mm]                                 | 0           |
| dB Distance bottom [mm]                                        | 0           |
| dL 1 Radiation left [mm]                                       | 600         |
| dL 2 Radiation right [mm]                                      | 600         |
| dC Distance above [mm]                                         | 750         |
| Minimum distance from non-flammable materials [mm]             | 50          |
|                                                                |             |
| Output                                                         | ·           |
| Nominal heat efficiency [kW]                                   | 8.5         |
| Minimum heat output [kW]                                       | -           |
| Maximum heat output [kW]                                       | 8.5         |
| Minimum room heating capacity [m³]                             | 114         |
| Maximum room heating capacity [m³]                             | 305         |
| Energy efficiency class                                        | Α           |
| Data for the chimney sweep                                     |             |
| Exhaust gas mass flow [g/s]                                    | 9.1         |
| Flue gas temperature [°C]                                      | 311         |
| Minimum delivery pressure at nominal heat output [Pa]          | 12          |
| at 0.8 times nominal heat output [Pa]                          | 10          |
| Equipment                                                      |             |
| Xtra heat storage technology                                   | -           |
| Heat Memory System                                             | Accessories |
| External air connection / operation independent of ambient air | No          |
|                                                                |             |