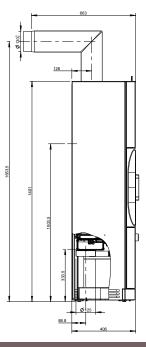

## **KYLIE XTRA**

| Dimensions and weight                              |      |
|----------------------------------------------------|------|
| Height [mm]                                        | 1401 |
| Width [mm]                                         | 604  |
| Depth [mm]                                         | 406  |
| Combustion chamber width [mm]                      | 418  |
| Combustion chamber height [mm]                     | 349  |
| Combustion chamber depth [mm]                      | 264  |
| Baking compartment width [mm]                      | -    |
| Baking compartment height [mm]                     | -    |
| Baking compartment depth [mm]                      | -    |
| Warming drawer, width [mm]                         | -    |
| Warming compartment height [mm]                    | -    |
| Warming drawer, depth [mm]                         | -    |
| Dimensions, a (with Austroflamm elbow piece) [mm]  | 1654 |
| Dimensions, b (with Austroflamm elbow piece) [mm]  | 1004 |
| Dimensions, c (with Austroflamm elbow piece) [mm]  | 663  |
| Dimensions, d (with Austroflamm elbow piece) [mm]  | 126  |
| Flue pipe outlet, diameter [mm]                    | 130  |
| Outside air connection diameter [Ø mm]             | 125  |
| Weight, basic appliance [kg]                       | 276  |
| Weight Xtra [kg]                                   | 136  |
| Weight, HMS [kg]                                   | -    |
| Total weight inc. steel case (STM) [kg]            | 276  |
| Total weight inc. ceramic case (KGM) [kg]          | -    |
| Total weight inc. soapstone case (SPM) [kg]        | -    |
| dP Radiation front [mm]                            | 1200 |
| dS1 Distance left [mm]                             | 200  |
| dR Distance rear [mm]                              | 200  |
| dS2 Distance right [mm]                            | 200  |
| dB Distance bottom [mm]                            | 0    |
| Minimum distance from non-flammable materials [mm] | 50   |