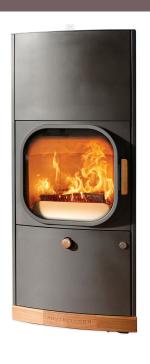

## **KYLIE XTRA**













## **KYLIE XTRA**



| Dimensions and weight                              |      |
|----------------------------------------------------|------|
| Height [mm]                                        | 1401 |
| Width [mm]                                         | 604  |
| Depth [mm]                                         | 406  |
| Combustion chamber width [mm]                      | 418  |
| Combustion chamber height [mm]                     | 349  |
| Combustion chamber depth [mm]                      | 264  |
| Baking compartment width [mm]                      | -    |
| Baking compartment height [mm]                     | -    |
| Baking compartment depth [mm]                      | -    |
| Warming drawer, width [mm]                         | -    |
| Warming compartment hei