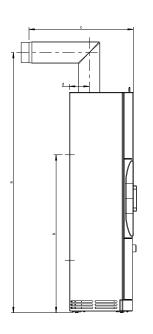

## **KYLIE XTRA**

| Dimensions and weight                              |      |
|----------------------------------------------------|------|
| Height [mm]                                        | 1401 |
| Width [mm]                                         | 604  |
| Depth [mm]                                         | 406  |
| Combustion chamber width [mm]                      | 418  |
| Combustion chamber height [mm]                     | 349  |
| Combustion chamber depth [mm]                      | 264  |
| Baking compartment width [mm]                      | -    |
| Baking compartment height [mm]                     | -    |
| Baking compartment depth [mm]                      | -    |
| Warming drawer, width [mm]                         | -    |
| Warming compartment height [mm]                    | -    |
| Warming drawer, depth [mm]                         | -    |
| Dimensions, a (with Austroflamm elbow piece) [mm]  | 1654 |
| Dimensions, b (with Austroflamm elbow piece) [mm]  | 1004 |
| Dimensions, c (with Austroflamm elbow piece) [mm]  | 663  |
| Dimensions, d (with Austroflamm elbow piece) [mm]  | 126  |
| Flue pipe outlet, diameter [mm]                    | 130  |
| Outside air connection diameter [Ø mm]             | 125  |
| Weight, basic appliance [kg]                       | 276  |
| Weight Xtra [kg]                                   | 136  |
| Weight, HMS [kg]                                   | -    |
| Total weight inc. steel case (STM) [kg]            | 276  |
| Total weight inc. ceramic case (KGM) [kg]          | -    |
| Total weight inc. soapstone case (SPM) [kg]        | -    |
| dP Radiation front [mm]                            | 1200 |
| dS1 Distance left [mm]                             | 200  |
| dR Distance rear [mm]                              | 200  |
| dS2 Distance right [mm]                            | 200  |
| dB Distance bottom [mm]                            | 0    |
| Minimum distance from non-flammable materials [mm] | 50   |