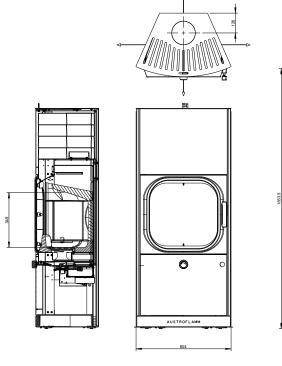

## **KYLIE XTRA**

| Dimensions and weight                              |      |
|----------------------------------------------------|------|
| Height [mm]                                        | 1401 |
| Width [mm]                                         | 604  |
| Depth [mm]                                         | 406  |
| Combustion chamber width [mm]                      | 418  |
| Combustion chamber height [mm]                     | 349  |
| Combustion chamber depth [mm]                      | 264  |
| Baking compartment width [mm]                      | -    |
| Baking compartment height [mm]                     | -    |
| Baking compartment depth [mm]                      | -    |
| Warming drawer, width [mm]                         | -    |
| Warming compartment height [mm]                    | -    |
| Warming drawer, depth [mm]                         | -    |
| Dimensions, a (with Austroflamm elbow piece) [mm]  | 1654 |
| Dimensions, b (with Austroflamm elbow piece) [mm]  | 1004 |
| Dimensions, c (with Austroflamm elbow piece) [mm]  | 663  |
| Dimensions, d (with Austroflamm elbow piece) [mm]  | 126  |
| Flue pipe outlet, diameter [mm]                    | 130  |
| Outside air connection diameter [Ø mm]             | 125  |
| Weight, basic appliance [kg]                       | 276  |
| Weight Xtra [kg]                                   | 136  |
| Weight, HMS [kg]                                   | -    |
| Total weight inc. steel case (STM) [kg]            | 276  |
| Total weight inc. ceramic case (KGM) [kg]          | -    |
| Total weight inc. soapstone case (SPM) [kg]        | -    |
| dP Radiation front [mm]                            | 1200 |
| dS1 Distance left [mm]                             | 200  |
| dR Distance rear [mm]                              | 200  |
| dS2 Distance right [mm]                            | 200  |
| dB Distance bottom [mm]                            | 0    |
| Minimum distance from non-flammable materials [mm] | 50   |