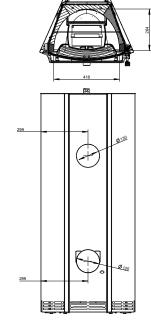

## **KYLIE XTRA**

| Dimensions and weight                              |      |
|----------------------------------------------------|------|
| Height [mm]                                        | 1401 |
| Width [mm]                                         | 604  |
| Depth [mm]                                         | 406  |
| Combustion chamber width [mm]                      | 418  |
| Combustion chamber height [mm]                     | 349  |
| Combustion chamber depth [mm]                      | 264  |
| Baking compartment width [mm]                      | -    |
| Baking compartment height [mm]                     | -    |
| Baking compartment depth [mm]                      | -    |
| Warming drawer, width [mm]                         | -    |
| Warming compartment height [mm]                    | -    |
| Warming drawer, depth [mm]                         | -    |
| Dimensions, a (with Austroflamm elbow piece) [mm]  | 1654 |
| Dimensions, b (with Austroflamm elbow piece) [mm]  | 1004 |
| Dimensions, c (with Austroflamm elbow piece) [mm]  | 663  |
| Dimensions, d (with Austroflamm elbow piece) [mm]  | 126  |
| Flue pipe outlet, diameter [mm]                    | 130  |
| Outside air connection diameter [Ø mm]             | 125  |
| Weight, basic appliance [kg]                       | 276  |
| Weight Xtra [kg]                                   | 136  |
| Weight, HMS [kg]                                   | -    |
| Total weight inc. steel case (STM) [kg]            | 276  |
| Total weight inc. ceramic case (KGM) [kg]          | -    |
| Total weight inc. soapstone case (SPM) [kg]        | -    |
| dP Radiation front [mm]                            | 1200 |
| dS1 Distance left [mm]                             | 200  |
| dR Distance rear [mm]                              | 200  |
| dS2 Distance right [mm]                            | 200  |
| dB Distance bottom [mm]                            | 0    |
| Minimum distance from non-flammable materials [mm] | 50   |