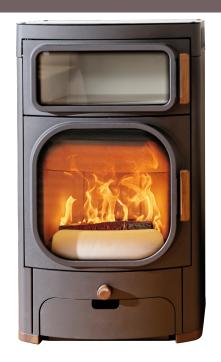

## **HEIDI BACK 2.0**







## **HEIDI BACK 2.0**



| Dimensions and weight                              |      |
|----------------------------------------------------|------|
| Height [mm]                                        | 1074 |
| Width [mm]                                         | 620  |
| Depth [mm]                                         | 405  |
| Combustion chamber width [mm]                      | 418  |
| Combustion chamber height [mm]                     | 355  |
| Combustion chamber depth [mm]                      | 270  |
| Baking compartment width [mm]                      | 346  |
| Baking compartment height [mm]                     | 178  |
| Baking compartment depth [mm]                      | 283  |
| Warming drawer, width [mm]                         | -    |
| Warming compartment heigh