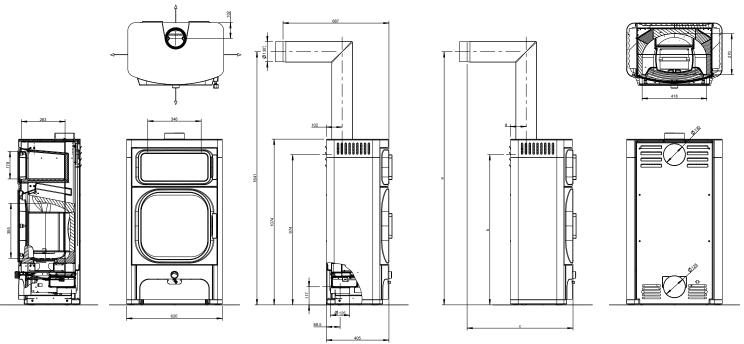

## **HEIDI BACK 2.0**

| Dimensions and weight                              |      |
|----------------------------------------------------|------|
| Height [mm]                                        | 1074 |
| Width [mm]                                         | 620  |
| Depth [mm]                                         | 405  |
| Combustion chamber width [mm]                      | 418  |
| Combustion chamber height [mm]                     | 355  |
| Combustion chamber depth [mm]                      | 270  |
| Baking compartment width [mm]                      | 346  |
| Baking compartment height [mm]                     | 178  |
| Baking compartment depth [mm]                      | 283  |
| Warming drawer, width [mm]                         | -    |
| Warming compartment height [mm]                    | -    |
| Warming drawer, depth [mm]                         | -    |
| Dimensions, a (with Austroflamm elbow piece) [mm]  | 1641 |
| Dimensions, b (with Austroflamm elbow piece) [mm]  | 974  |
| Dimensions, c (with Austroflamm elbow piece) [mm]  | 687  |
| Dimensions, d (with Austroflamm elbow piece) [mm]  | 102  |
| Flue pipe outlet, diameter [mm]                    | 130  |
| Outside air connection diameter [Ø mm]             | 125  |
| Weight, basic appliance [kg]                       | 168  |
| Weight Xtra [kg]                                   | -    |
| Weight, HMS [kg]                                   | 67   |
| Total weight inc. steel case (STM) [kg]            | 168  |
| Total weight inc. ceramic case (KGM) [kg]          | -    |
| Total weight inc. soapstone case (SPM) [kg]        | -    |
| dP Radiation front [mm]                            | 1200 |
| dS1 Distance left [mm]                             | 50   |
| dR Distance rear [mm]                              | 50   |
| dS2 Distance right [mm]                            | 50   |
| dB Distance bottom [mm]                            | 0    |
| Minimum distance from non-flammable materials [mm] | 50   |
| Output                                             |      |
| Nominal heat efficiency [kW]                       | 7.5  |