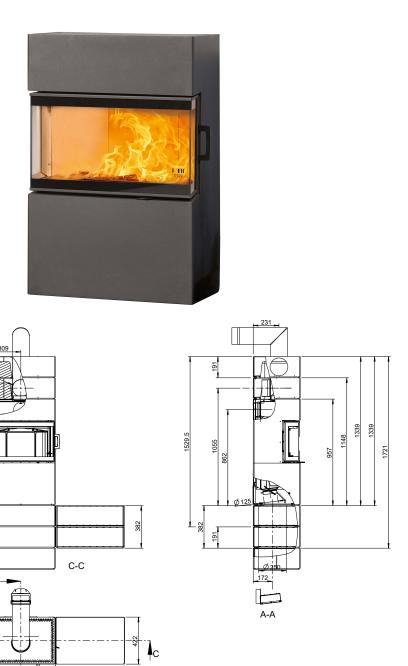

## **DEXTER S3**

| Dimensions and weight                                          |             |
|----------------------------------------------------------------|-------------|
| Height [mm]                                                    | 957         |
| Width [mm]                                                     | 618         |
| Depth [mm]                                                     | 424         |
| Combustion chamber width [mm]                                  | 436         |
| Combustion chamber height [mm]                                 | 356         |
| Combustion chamber depth [mm]                                  | 227         |
| Baking compartment width [mm]                                  | -           |
| Baking compartment height [mm]                                 | -           |
| Baking compartment depth [mm]                                  | -           |
| Warming drawer, width [mm]                                     | -           |
| Warming compartment height [mm]                                | -           |
| Warming drawer, depth [mm]                                     | -           |
| Dimensions, a (with Austroflamm elbow piece) [mm]              | 1523        |
| Dimensions, b (with Austroflamm elbow piece) [mm]              | 862         |
| Dimensions, c (with Austroflamm elbow piece) [mm]              | 564         |
| Dimensions, d (with Austroflamm elbow piece) [mm]              | 233         |
| Flue pipe outlet, diameter [mm]                                | 150         |
| Outside air connection diameter [Ø mm]                         | 125         |
| Weight, basic appliance [kg]                                   | 164         |
| Weight Xtra [kg]                                               | -           |
| Weight, HMS [kg]                                               | 51          |
| Total weight inc. steel case (STM) [kg]                        | 164         |
| Total weight inc. ceramic case (KGM) [kg]                      | -           |
| Total weight inc. soapstone case (SPM) [kg]                    | -           |
| a: Safety distance to combustible materials, front [mm]        | 1100        |
| b: Safety distance to combustible materials, left [mm]         | 600         |
| c: Safety distance to combustible materials, rear [mm]         | 150         |
| d: Safety distance to combustible materials, right [mm]        | 600         |
| Safety distance to combustible materials, floor [mm]           | 0           |
| Output                                                         |             |
| Nominal heat efficiency [kW]                                   | 6.0         |
| Minimum heat output [kW]                                       | 3.5         |
| Maximum heat output [kW]                                       | 8.0         |
| Minimum room heating capacity [m³]                             | 65          |
| Maximum room heating capacity [m³]                             | 165         |
| Energy efficiency class                                        | A           |
|                                                                | :^          |
| Data for the chimney sweep                                     |             |
| Exhaust gas mass flow [g/s]                                    | 6.41        |
| Flue gas temperature [°C]                                      | 302         |
| Minimum delivery pressure at nominal heat output [Pa]          | 12          |
| at 0.8 times nominal heat output [Pa]                          | 10          |
| Equipment                                                      |             |
| Xtra heat storage technology                                   | -           |
| Heat Memory System                                             | Accessories |
| External air connection / operation independent of ambient air | Yes         |