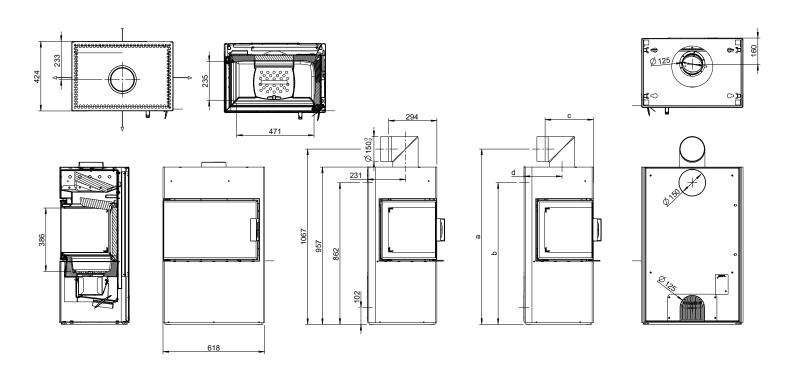

## **DEXTER 2.0 LEFT**

| Dimensions and weight                                 |      |
|-------------------------------------------------------|------|
| Height [mm]                                           | 957  |
| Width [mm]                                            | 618  |
| Depth [mm]                                            | 424  |
| Combustion chamber width [mm]                         | 471  |
| Combustion chamber height [mm]                        | 386  |
| Combustion chamber depth [mm]                         | 235  |
| Baking compartment width [mm]                         | -    |
| Baking compartment height [mm]                        | -    |
| Baking compartment depth [mm]                         | -    |
| Warming drawer, width [mm]                            | -    |
| Warming compartment height [mm]                       | -    |
| Warming drawer, depth [mm]                            | -    |
| Dimensions, a (with Austroflamm elbow piece) [mm]     | 1067 |
| Dimensions, b (with Austroflamm elbow piece) [mm]     | 862  |
| Dimensions, c (with Austroflamm elbow piece) [mm]     | 294  |
| Dimensions, d (with Austroflamm elbow piece) [mm]     | 231  |
| Flue pipe outlet, diameter [mm]                       | 150  |
| Outside air connection diameter [Ø mm]                | 125  |
| Weight, basic appliance [kg]                          | 162  |
| Weight Xtra [kg]                                      | -    |
| Weight, HMS [kg]                                      | 51   |
| Total weight inc. steel case (STM) [kg]               | 162  |
| Total weight inc. ceramic case (KGM) [kg]             | -    |
| Total weight inc. soapstone case (SPM) [kg]           | -    |
| dP Radiation front [mm]                               | 1200 |
| dS1 Distance left [mm]                                | 800  |
| dR Distance rear [mm]                                 | 100  |
| dS2 Distance right [mm]                               | 300  |
| dB Distance bottom [mm]                               | 0    |
| Minimum distance from non-flammable materials [mm]    | 50   |
| Output                                                |      |
| Nominal heat efficiency [kW]                          | 6.0  |
| Minimum heat output [kW]                              | 6.0  |
| Maximum heat output [kW]                              | 6.0  |
| Minimum room heating capacity [m³]                    | 65   |
| Maximum room heating capacity [m³]                    | 165  |
| Energy efficiency class                               | А    |
| Data for the chimney sweep                            |      |
| Exhaust gas mass flow [g/s]                           | 6.0  |
| Flue gas temperature [°C]                             | 326  |
| Minimum delivery pressure at nominal heat output [Pa] | 12   |
| at 0.8 times nominal heat output [Pa]                 | 10   |
| Equipment                                             |      |
|                                                       |      |