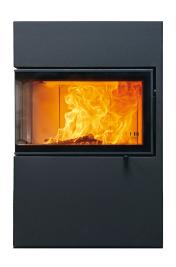

## **DEXTER 2.0 LEFT**







## **DEXTER 2.0 LEFT**



| Dimensions and weight                                 |      |
|-------------------------------------------------------|------|
| Height [mm]                                           | 957  |
| Width [mm]                                            | 618  |
| Depth [mm]                                            | 424  |
| Combustion chamber width [mm]                         | 471  |
| Combustion chamber height [mm]                        | 386  |
| Combustion chamber depth [mm]                         | 235  |
| Baking compartment width [mm]                         | -    |
| Baking compartment height [mm]                        | -    |
| Baking compartment depth [mm]                         | -    |
| Warming drawer, width [mm]