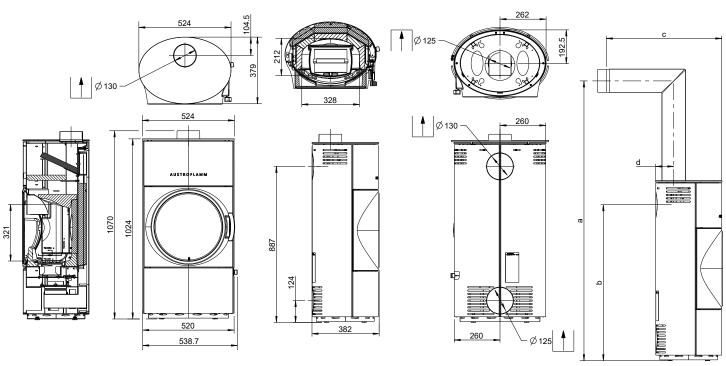

## **CLOU COMPACT COOK**

| Dimensions and weight                                          |              |
|----------------------------------------------------------------|--------------|
| Height [mm]                                                    | 1024         |
| Width [mm]                                                     | 520          |
| Depth [mm]                                                     | 375          |
| Combustion chamber width [mm]                                  | 328          |
| Combustion chamber height [mm]                                 | 321          |
| Combustion chamber depth [mm]                                  | 212          |
| Baking compartment width [mm]                                  | -            |
| Baking compartment height [mm]                                 | -            |
| Baking compartment depth [mm]                                  | -            |
| Warming drawer, width [mm]                                     | -            |
| Warming compartment height [mm]                                | -            |
| Warming drawer, depth [mm]                                     | _            |
| Dimensions, a (with Austroflamm elbow piece) [mm]              | 1601         |
| Dimensions, b (with Austroflamm elbow piece) [mm]              | 887          |
| Dimensions, c (with Austroflamm elbow piece) [mm]              | 656          |
| Dimensions, c (with Austroflamm elbow piece) [mm]              | 105          |
| Flue pipe outlet, diameter [mm]                                | 130          |
| Outside air connection diameter [Ø mm]                         | 125          |
| Weight, basic appliance [kg]                                   | 112          |
|                                                                | -            |
| Weight Xtra [kg]                                               |              |
| Weight, HMS [kg]                                               | 37           |
| Total weight inc. steel case (STM) [kg]                        | 122          |
| Total weight inc. ceramic case (KGM)[kg]                       | -            |
| Total weight inc. soapstone case (SPM) [kg]                    | -            |
| dR Distance rear [mm]                                          | 150          |
| dS1 Distance left [mm]                                         | 150          |
| dS2 Distance right [mm]                                        | 150          |
| dP Radiation front [mm]                                        | 1050         |
| dF Radiation to the floor [mm]                                 | 1500         |
| dB Distance bottom [mm]                                        | 0            |
| dL 1 Radiation left [mm]                                       | 1500         |
| dL 2 Radiation right [mm]                                      | 1500         |
| dC Distance above [mm]                                         | 750          |
| Minimum distance from non-flammable materials [mm]             | 50           |
| Output                                                         |              |
| Nominal heat efficiency [kW]                                   | 6.0          |
| Minimum heat output [kW]                                       | -            |
| Maximum heat output [kW]                                       | 6.0          |
| Minimum room heating capacity [m³]                             | 65           |
| Maximum room heating capacity [m³]                             | 165          |
| Energy efficiency class                                        | А            |
| Data for the chimney sweep                                     |              |
| Exhaust gas mass flow [g/s]                                    | 7.2          |
| Flue gas temperature [°C]                                      | 299          |
| Minimum delivery pressure at nominal heat output [Pa]          | 12           |
| at 0.8 times nominal heat output [Pa]                          | 10           |
| Equipment                                                      |              |
| Xtra heat storage technology                                   | -            |
| Heat Memory System                                             | -            |
| ·                                                              | -            |
| External air connection / operation independent of ambient air | -<br>Ash box |