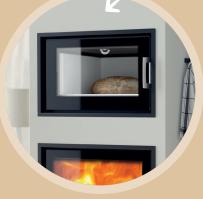

# NEW! FIREPLACE INSERT WITH BAKING COMPARTMENT

Available for the fireplace models: 45x51K, 45x57K, 45x68K, 55x45K, 55x51K, 55x57K, 65x45K, 65x51K, 65x57K, 75x39K, 75x57K

FIREPLACE INSERT 55X51K WITH BAKING COMPARTMENT

# *New ideas* are our speciality!

For fresh independence we at Austroflamm have developed a gem. The FIREPLACE INSERT WITH BAKING COMPARTMENT! One product, perfect for the stove setup, innovative and individually installable!

With the new baking compartment for fireplace inserts of the quality you have come to expect from the Austrian traditional company you can now use the energy from the fireplace insert for a fully-fledged baking compartment!

## PRACTICAL AND INNOVATIVE:

- BAKING COMPARTMENT AIR EXTRACTION
- BAKING COMPARTMENT INTERIOR
  - can be removed for cleaning
- FOOD SAFE

Keramott lining

- DOOR CATCH modifiable
- EASY TO INSTALL

**■→** DESIGNER FRAME