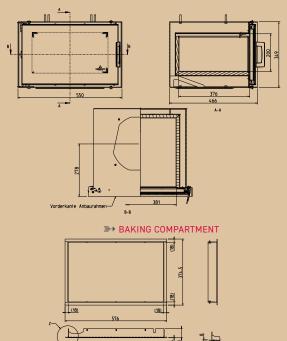

| TECHNICAL DATA:<br>Baking compartment for fireplace insert |                                                                                             |
|------------------------------------------------------------|---------------------------------------------------------------------------------------------|
| External size / mm                                         | 550x466x353                                                                                 |
| Internal size / mm                                         | 381x375x199                                                                                 |
| Weight:                                                    | With Keramott: 52.3 kg                                                                      |
| Δt                                                         | 98 [°C]                                                                                     |
| Δр                                                         | 3 [Pa]                                                                                      |
| Δŋ                                                         | 5,9[%]                                                                                      |
| Installation possible on fireplace insert:                 | 45x51K, 45x57K, 45x68K, 55x45K,<br>55x51K, 55x57K, 65x45K, 65x51K<br>65x57K, 75x39K, 75x57K |
|                                                            |                                                                                             |

➡→ BAKING COMPARTMENT

ORDER INFORMATION: BAKING COMPARTMENT / DESIGN FRAME Item number: 361277 -> Baking compartment 361278 -> Designer frame