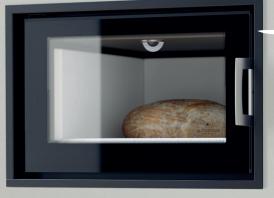

# NEW! FIREPLACE INSERT WITH BAKING COMPARTMENT

Available for the fireplace models: 45x51K, 45x57K, 45x68K, 55x45K, 55x51K, 55x57K, 65x45K, 65x51K, 65x57K, 75x39K, 75x57K

FIREPLACE INSERT 55X51K WITH BAKING COMPARTMENT

With the new baking compartment for fireplace inserts of the quality you have come to expect from the Austrian traditional company you can now use the energy from the fireplace insert for a fully-fledged baking compartment!

## PRACTICAL AND INNOVATIVE:

- BAKING COMPARTMENT AIR EXTRACTION
- BAKING COMPARTMENT INTERIOR
  - can be removed for cleaning
- FOOD SAFE

Keramott lining

- DOOR CATCH modifiable
- EASY TO INSTALL

**■→** DESIGNER FRAME