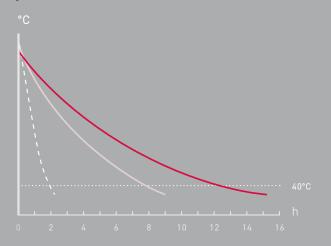

### XTRA HEAT STORAGE TECHNOLOGY UP TO 12 HOURS OF XTRA WARMTH

A further development of the proven Heat Memory System: We combine the Heat Memory System with a special heat exchanger, pack more than 100 kg of it into the stove and equip the latter with convection air that can be adjusted and even shut off. When ready the heat storage is up to 12 hours!

#### XTRA EFFICIENT AND SUSTAINABLE WARMTH

Stoves with our Xtra storage technology not only warm the room for significantly longer than conventional models, they also heat up especially quickly. This is clever and efficient at the same time, because this way a pleasant room environment is ensured.

#### THE FIGURES SPEAK FOR THEMSELVES:

With less than **nine kilos of wood** you can provide your living spaces **for up to** with pleasant and environmentally-friendly warmth.