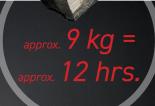

#### THE FIGURES SPEAK FOR THEMSELVES:

With less than **nine kilos of wood** you can provide your living spaces **for up to** with pleasant and environmentally-friendly warmth.