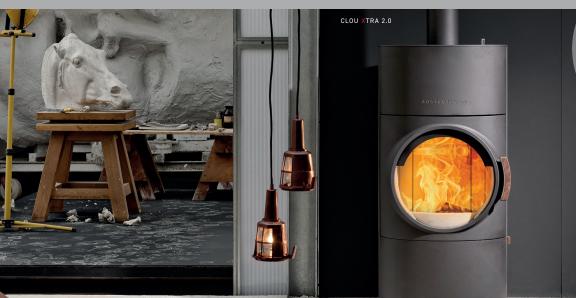

## XTRA HEAT STORAGE

he *sparkling* deas for a lot of TRA warmth.

TOWER XTRA 2.0 WITHOUT CLADDING WITH 130 KG HEAT STORAGE MASS

### XTRA HEAT STORAGE TECHNOLOGY UP TO 12 HOURS OF XTRA WARMTH

A further development of the proven Heat Memory System: We combine the Heat Memory System with a special heat exchanger, pack more than 100 kg of it into the stove and equip the latter with convection air that can be adjusted and even shut off. When ready the heat storage is up to 12 hours!