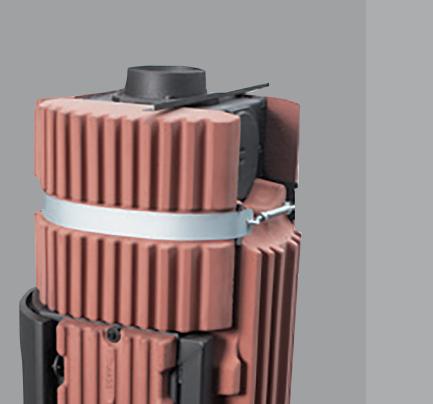

## XTRA HEAT STORAGE

he *sparkling* deas for a lot of TRA warmth.

TOWER XTRA 2.0 WITHOUT CLADDING WITH 130 KG HEAT STORAGE MASS

### XTRA HEAT STORAGE TECHNOLOGY UP TO 12 HOURS OF XTRA WARMTH

A further development of the proven Heat Memory System: We combine the Heat Memory System with a special heat exchanger, pack more than 100 kg of it into the stove and equip the latter with convection air that can be adjusted and even shut off. When ready the heat storage is up to 12 hours!

All Austroflamm XTRA STOVES are fitted as standard with more than 100 kg XTRA storage mass!

www.austroflamm.com